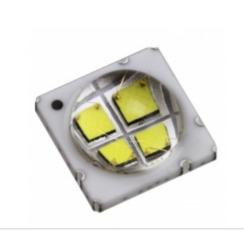

## LZ4-40CW08-0055

Images are for reference only. See Product Specifications for product details. Buy LZ4-40CW08-0055 with confidence from Components-Store.com, 1 Year Warranty

Part Number: LZ4-40CW08-0055

Manufacturer LED Engin

Description LED EMITTER WHT 800LM STAR MCPCB

Data sheet: LZ4-x0CW08

RoHs Status: Lead free / RoHS Compliant

Ship From: Hong Kong

Shipment Way: DHL/Fedex/TNT/UPS/EMS

**Request For Quotation** 

## PRODUCT PARAMETER

| Part Number                               | LZ4-40CW08-0055                                                        |
|-------------------------------------------|------------------------------------------------------------------------|
| Manufacturer                              | LED Engin                                                              |
| Description                               | LED EMITTER WHT 800LM STAR MCPCB                                       |
| Lead Free Status / RoHS Status            | s Lead free / RoHS Compliant                                           |
| Quantity Available                        | 8140 pcs                                                               |
| Product Photo                             | <u>LZ4-40CW08-0055.jpg</u>                                             |
| Category                                  | Optoelectronics                                                        |
| Wavelength                                | -                                                                      |
| Voltage - Forward (Vf) (Typ)              | 12.6V                                                                  |
| Viewing Angle                             | 90°                                                                    |
| Туре                                      | LED Module                                                             |
| Temperature - Test                        | 25°C                                                                   |
| Size / Dimension                          | 19.90mm Diameter                                                       |
| Series                                    | -                                                                      |
| Packaging                                 | -                                                                      |
| Other Names                               | 1537-1193<br>LZ4-40CW08-0055-ND                                        |
| Moisture Sensitivity Level (MSI           |                                                                        |
| Lumens/Watt @ Current - Test              | 101 lm/W                                                               |
| Light Emitting Surface (LES)              | 5.60mm Diameter                                                        |
| Lens Type                                 | Domed                                                                  |
| Lead Free Status / RoHS Status            | s Lead free / RoHS Compliant                                           |
| Height                                    | 5.40mm                                                                 |
| Flux @ Current/Temperature - <sup>-</sup> | Test 890 lm (695 lm ~ 1085 lm)                                         |
| Features                                  | -                                                                      |
| Detailed Description                      | LED Lighting COBs, Engines, Modules LED Module - White, Cool Starboard |
| Current - Test                            | 700mA                                                                  |
| Current - Max                             | 1A                                                                     |
| Configuration                             | Starboard                                                              |
| Color                                     | White, Cool                                                            |
| CRI (Color Rendering Index)               | 75 (Typ)                                                               |
| ССТ (К)                                   | 5500K                                                                  |